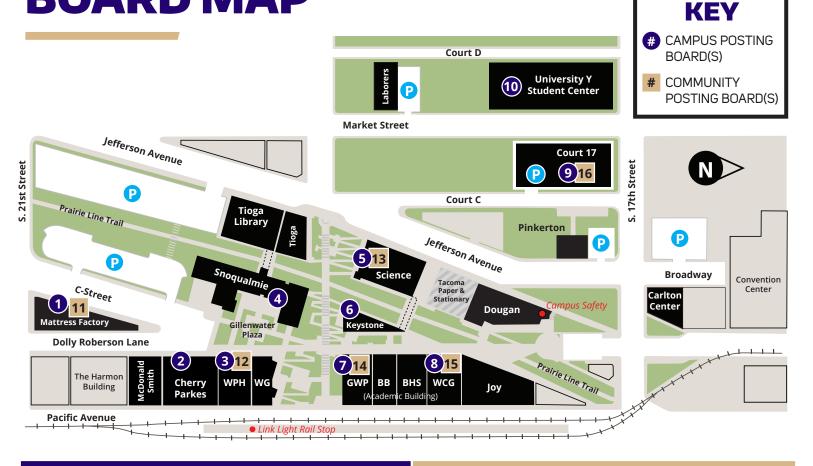

## CAMPUS POSTING BOARDS

21 TOTAL

- **1** MATTRESS FACTORY:
  - Dawg House Student Lounge (1 board)
  - 1st Floor Hallway (1 board student groups only)
- **2** CHERRY PARKES:
  - 1st Floor Lobby (1 board)
  - 1st Floor Hallway by CP 105 (1 board)
- **3 WILLIAM PHILIP HALL:** 1st Floor Lobby (1 board)
- 4 SNOQUALMIE: 1st Floor North Staircase (1 board)
- **5 SCIENCE:** 1st Floor Main Entrance (1 board)
- **6 KEYSTONE:** 1st Floor Main Lobby (1 board)
- **7 GWP:** 1st Floor Main Entrance (1 board)
- 8 WCG: 1st Floor Lobby by WCG 102 (1 board)
- 9 **COURT 17:** Bring to Front Desk staff will post (8 boards)
- 10 UNIVERSITY Y: Bring to UWY 107 staff will post (3 boards)

## COMMUNITY POSTING BOARDS

13 TOTAL

- **11 MATTRESS FACTORY:** 1st Floor Hallway (1 board)
- **12 WILLIAM PHILIP HALL:** 1st Floor Lobby (1 board)
- 13 SCIENCE: 1st Floor Main Entrance (1 board)
- 14 GWP: 1st Floor Main Entrance (1 board)
- **15 WCG:** 1st Floor Lobby by WCG 102 (1 board)
- **16 COURT 17:** Bring to Front Desk staff will post (8 boards)

CAMPUS & COMMUNITY POSTINGS ARE ONLY PERMITTED ON THE BOARDS LISTED ON THIS MAP. ALL OTHER BOARDS ARE DEPARTMENT-SPECIFIC AND ARE NOT FOR OPEN POSTING.

ALL **STUDENT** AND **COMMUNITY** POSTINGS MUST BE APPROVED AND STAMPED BY THE CENTER FOR STUDENT INVOLVEMENT LOCATED IN UWY ROOM 107 PRIOR TO POSTING.