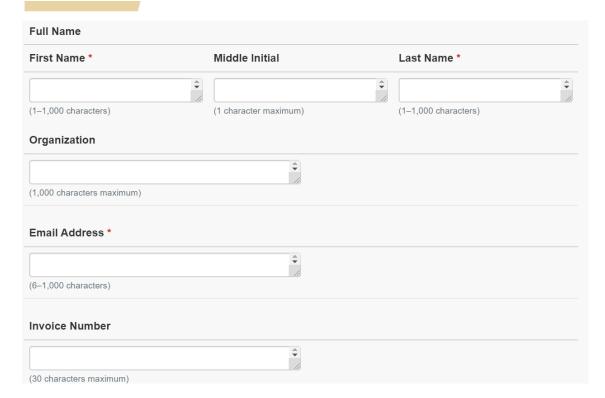

#### **Gather customized buyer information**

UNIVERSITY of WASHINGTON

#### **Pay Fees and Invoices**

Thank you for hosting your event at UW Tacoma! To pay your deposit or invoice, please have your invoice number and balance due information ready to enter. After clicking the "Add to Cart" button, go to Checkout (at the top right corner). If you have questions or misplaced your invoice, contact tylped5@uw.edu.