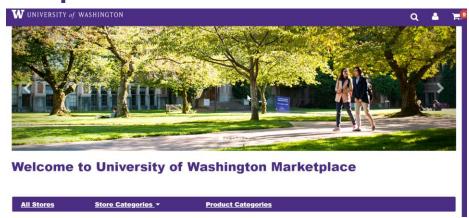

#### What is a TouchNet Marketplace Store?

The TouchNet Marketplace enables University departments operate online storefronts; offering products and services and reducing Payment Card Industry Data Security Standard scope.

#### **TouchNet Marketplace Features**

- > Brand your store with an easy to use template
- > Mobile view for online purchases
- > Gather customized buyer information
- > Offer sales, promotions, packages and schedule status changes
- > Accept both credit card and ACH (electronic check) payments
- > Reduce PCI scope
- > Inventory Management

#### Merchant Services

Home / Merchant Services

**Store Categories** 

UNIVERSITY of WASHINGTON